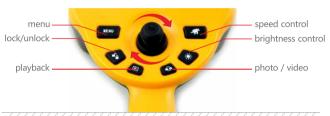

# **Intelligent Navigation Menu**

- The navigation menu design is simple and clear, easy to understand and easy to use, novices can get started without training.
- Support ten languages: Simplified Chinese, Traditional Chinese, English, Japanese, Korean, German, French, Portuguese, Spanish, Russian.
- 0.1 second automatic exposure, automatic noise reduction, fast capture of the real details of the detected object, and feedback through high-definition pictures.

Photo / video button Ergonomic design-easy opration

Compact design, superior product performance, and easy-to-use operation with one hand, giving you an unprecedented ease of use.

# **Multi-function Electric Joystick**

- The unique rocker closed-loop control technology enhances the bending sensitivity and steering control of the probe for more precise operation.
- The electric joystick can control the probe to be guided in 360°all-way, with a strong sense of control, flexible steering and precise angle, and it has one-key lock, step-by-step fine adjustment, fast and slow adjustment, automatic reset, OK confirmation, menu navigation function, making inspection work easier.