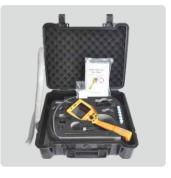

| Configurations             | 5                                                                                                               |
|----------------------------|-----------------------------------------------------------------------------------------------------------------|
| Standard<br>Configurations | C50 videoscope x1,instrument case x1,lithium battery x2sets, charger x1, card reader x1,                        |
|                            | 8G SD card x1, user manualx1,precautions for use x1                                                             |
| Optional Configurations    | Micro HDMI cable, Hand-held casing,High-grade instrument case (with insert tube storage tray), Pipe Centralizer |