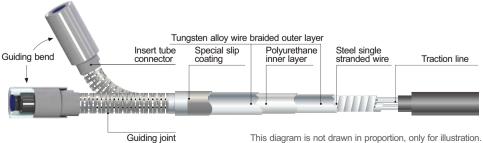

# **Excellent Quality**

- Double tungsten alloy braided insert tube of 4 layers
- IP67 protection level, waterproof and dustproof
- Stable and reliable laser welding process
- The camera adopts sapphire lens, which has high hardness, strong abrasion resistance, impact resistance, and the surface is not easily scratched.

≥150°±10° The probe can be bent in any direction at 360°, and the bending angle is ≥150°±10°.

The probe part adopts a laser welding process with more than 100 points, and each point is accurately welded in place in strict accordance with the standard, ensuring the reliability of the welding spot welding and the strength of the welding, and effectively guaranteeing the stability and reliability of the probe processing and the overall product.