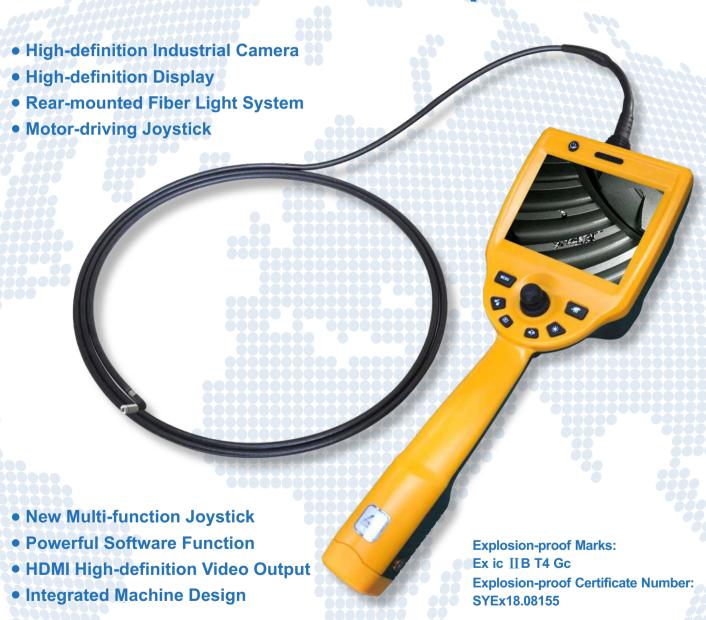

# Coantec C50 series Coantec Ultra HD Mega Pixel Industrial Videoscope

# ✓ Excellent Performance

### HD Image

HD display, miniature HD industrial camera, clear image, fexcellent image quality, effectively restore the true colors and better present internal details.

### Super Light

The rear-mounted optical fiber light quide lighting system, the maximum illuminance can reach to 100,000 Lx,the brightness can be adjusted according to the detection environment to obtain better observation results.

## Video Output

HDMI high-definition video output interface, connect the device with an external large screen, suitable for expert or multi-person consultation.

### • Explosion-proof Certification

Certification of the Quality Supervision and Inspection Center for Low-Voltage Explosionproof Electrical Products in the Machinery Industry, Explosion-proof Mark Ex ic II B T4 Gc.

# **Multi-function Electric Joystick**

- The unique rocker closed-loop control technology enhances the bending sensitivity and steering control of the probe for more precise operation.
- The electric joystick can control the probe to be guided in 360°all-way, with a strong sense of control, flexible steering and precise angle, and it has one-key lock, step-by-step fine adjustment, fast and slow adjustment, automatic reset, OK confirmation, menu navigation function, making inspection work easier.