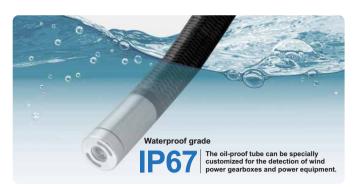

# **Excellent Quality**

- Double tungsten alloy braided insert tube of 4 layers
- IP67 protection level, waterproof and dustproof
- Stable and reliable laser welding process
- The camera adopts sapphire lens, which has high hardness, strong abrasion resistance, impact resistance, and the surface is not easily scratched.

| Tube                               |                                                                       |                              |                                       |                                    |                                 |
|------------------------------------|-----------------------------------------------------------------------|------------------------------|---------------------------------------|------------------------------------|---------------------------------|
| View Direction                     | F                                                                     | orward                       | Forward/Side                          | Forward/Side                       | Forward/Side                    |
| Depth of Field                     | 5                                                                     | -100mm                       | 8-80mm (Standard) /7-150mm (Optional) |                                    |                                 |
| Field of View                      |                                                                       | 120°                         | 110°/70°                              | 110°/70°                           | 110°/70°                        |
| Lighting Mode                      | Rear-                                                                 | mounted LED,<br>ptical fiber | Rear-mounted LED, optical fiber       | Rear-mounted LED,<br>optical fiber | Rear-mounted LED, optical fiber |
| Joystick Control                   | 360° all-way articulation                                             |                              |                                       |                                    |                                 |
| Probe Unidirectional Bending Angle |                                                                       |                              | ≥150°±10°                             |                                    |                                 |
| Bending Lock One-key lock          |                                                                       |                              |                                       |                                    |                                 |
| Step Regulation                    | Step Regulation Step regulation between high-speed and low-speed bend |                              |                                       |                                    |                                 |
| Bending Control Mode Electric co   |                                                                       | itrol                        |                                       |                                    |                                 |
| Probe Waterproof Level IP67        |                                                                       | IP67                         |                                       |                                    |                                 |