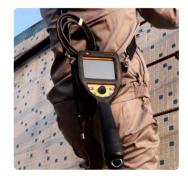

# Lightweight and Portable

- One hand-held design, the whole machine (with battery) weighs only 1.35kgs, optional leather shoulder bag, safe and portable, Whether it's checking the fan gearbox on a 100-meter tower or a complex large machine, the C50 Industrial Videoscope is designed to make it easier to use.
- The instrument case adopts industrial grade anti-drop design, which is more compact and sturdy. It can be easily placed in the luggage racks such as airplanes, high-speed rails and trains during business trips.